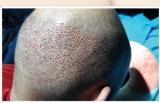

imulated

Stem cells are mobilized

Improves hair growth

Strengthens the scalp

# FRENCH TECHNOLOGICAL INNOVATION TO DENSIFY YOUR HAIR

Miltahead has a unique technology that acts in depth.

The synergy of the emission - visible spectrum, infrared, soft laser and magnetic field - and the exceptional diffusion (up to 13 cm under the skin) tone up the hair bulb to lengthen the anagen phase by stimulating the stem cells, which enables the growth of new hair.



## PROVEN EFFICIENCY

- Improves tissue trophicity
- Accelerated healing after implants
- Activates blood circulation
- Activates the synthesis of RNA and DNA
- Diminishes and prevent from hair loss
- Improves hair growth
- Increases the cellular energetic potential (ATP)
  - Regulates the hormone production

### LONG ACTING RESULTS









2 days after



MILTA.HEAD