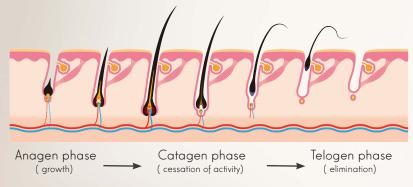

# FRENCH TECHNOLOGICAL INNOVATION TO DENSIFY YOUR HAIR

Miltahead has a unique technology that acts in depth.

The synergy of the emission - visible spectrum, infrared, soft laser and magnetic field - and the exceptional diffusion (up to 13 cm under the skin) tone up the hair bulb to lengthen the anagen phase by stimulating the stem cells, which enables the growth of new hair.